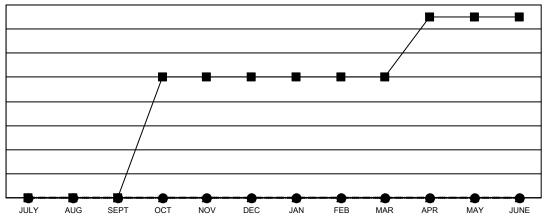

## GOALS AND ACTUAL NEW CLUBS CUMULATIVE

-■- CURRENT YEAR GOALS FOR NEW CLUBS

CURRENT YEAR ACTUAL NEW CLUBS

▲ - LAST YEAR ACTUAL NEW CLUBS