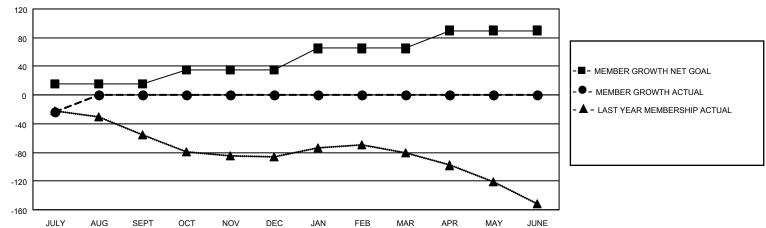

## Multiple District C

**LOCATION: ALBERTA** 

| Clubs                 |               |           |               | Members               |                        |                         |                                                    |  |
|-----------------------|---------------|-----------|---------------|-----------------------|------------------------|-------------------------|----------------------------------------------------|--|
| RESULTS FOR 2020-2021 |               |           |               | RESULTS FOR 2020-2021 |                        |                         |                                                    |  |
| QUARTER               | NEW CLUB GOAL | NEW CLUBS | DROPPED CLUBS | QUARTER MEMI          | BER GROWTH NET<br>GOAL | MEMBER GROWTH<br>ACTUAL | DROPPED<br>MEMBERS ACTUAL<br>(including transfers) |  |
| JULY/AUG/SEPT         | 0             | 0         | 0             | JULY/AUG/SEPT         | 15                     | 19                      | 39                                                 |  |
| OCT/NOV/DEC           | 2             | 0         | 0             | OCT/NOV/DEC           | 20                     | 0                       | 0                                                  |  |
| JAN/FEB/MAR           | 0             | 0         | 0             | JAN/FEB/MAR           | 30                     | 0                       | 0                                                  |  |
| APR/MAY/JUNE          | 1             | 0         | 0             | APR/MAY/JUNE          | 25                     | 0                       | 0                                                  |  |

## GOALS AND ACTUAL MEMBERS CUMULATIVE

| DROPPED CLUBS: 0 |    | 8 CLUBS OF 188 ADDED 1 OR MORE<br>NEW MEMBERS | GENDER DISTRIBUTION  MALE 2,662 (69.47%) |                |     |
|------------------|----|-----------------------------------------------|------------------------------------------|----------------|-----|
| DROPPED MEMBERS  |    |                                               | FEMALE                                   | 1,170 (30.53%) |     |
| DECEASED         | 2  | CLICK HERE FOR CUMULATIVE                     | TOTAL FAMILY UNIT MEMBERS                |                | 650 |
| CLUB CANCELLED 0 |    | MEMBERSHIP DATA                               |                                          |                | 000 |
| OTHER            | 37 |                                               | FAMILY MEMBERS PAYING HALF DUES          |                | 333 |
| TOTAL            | 39 |                                               | DOLO                                     |                |     |